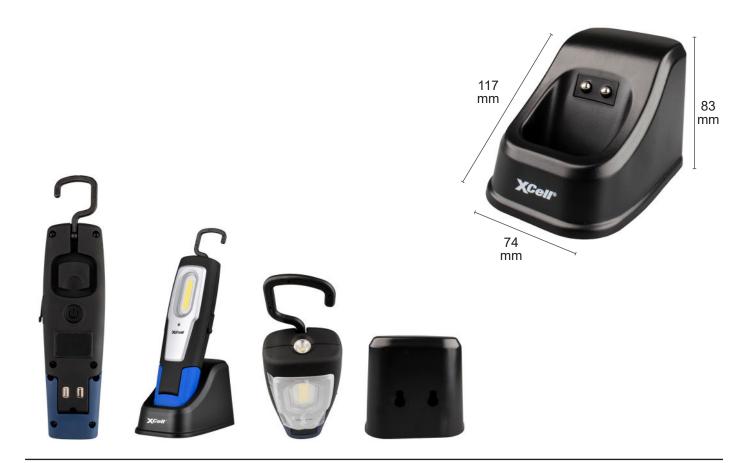

## Charger:

1m USB cable+ Charging Base +100-240V to 5V 1A charger (Not Include)

## **Material & Features:**

Durable housing, Hooks, and lens

Super strong magnetic base, Flexible 180 degree folding design Led charging indicator , Green Blink-Charging, Green-Fulled.

Charging time: 4 hours