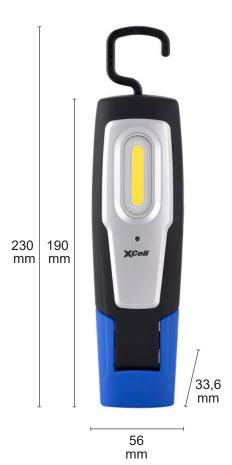

**Temperature:**  $-10^{\circ}$  to  $+40^{\circ}$ 

CE, RoHS, IP54, IK07

**Product Size:** 56 x 33,6 x 190 mm

Product Weight: 210 g